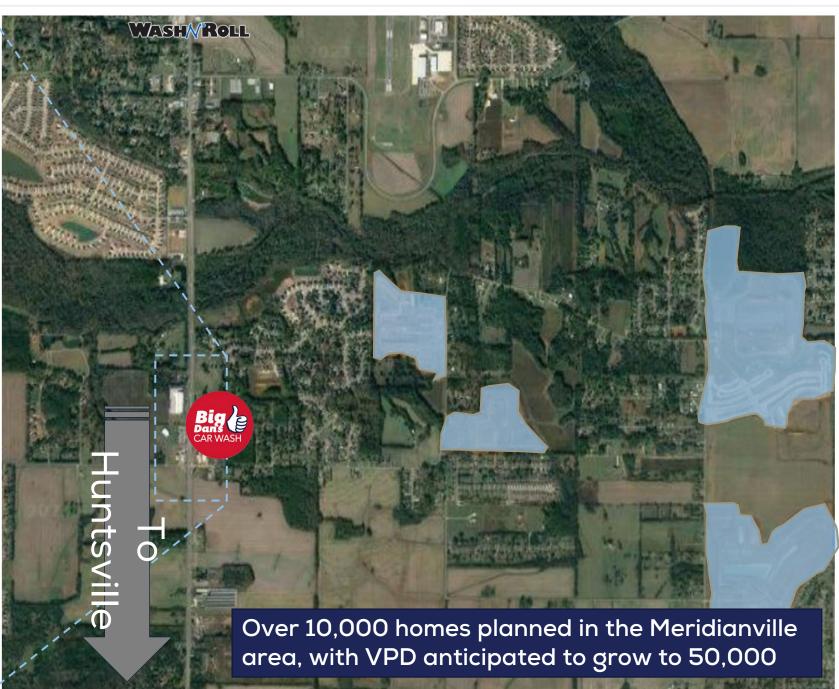

# Calculating Future Growth - Retail & Residential

#### ACQUISITION STRATEGY

Building in growing cities and master planned developments on highly trafficked roads, allows Big Dan's to integrate into the daily life of existing and future populations creating brand loyalty. Big Dan's becomes a regular service people use in their weekly errands runs to grocery store, or on their way home from work after grabbing a meal at Chick-Fil-A.

## **Primary Strategy Also At**

Meridianville, AL

Fountain Inn, SC

Jacksonville, AL