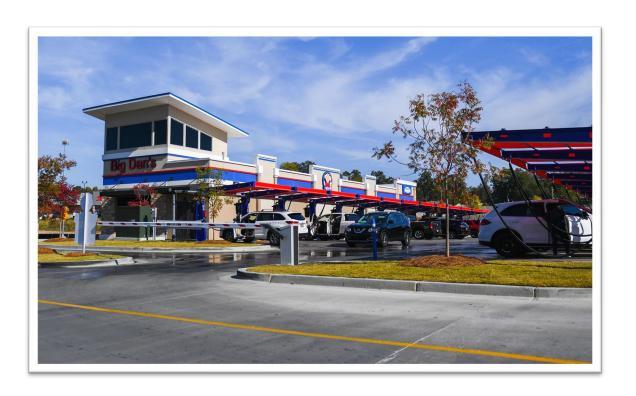

# **Superior Quality to Competition - Photos**

Mr. B's Car Wash - Tunnel

Big Dan's Crystal River, FL - Tunnel

Big Dan's Bradenton #1, FL - Amenity Court

River Club Car Wash - Vacuum (Only) Court

# **Superior Quality to Competition - Photos**

Union City Express Car Wash – Uncovered Vacuum
Court

Big Dan's Fairburn, GA – Amenity Court

Sun & Sud's Car Wash – Uncovered Vacuum Court

Big Dan's Bradenton, FL #2 - Amenity Court

Wash N' Roll's Meridianville - Tunnel

Big Dan's Bradenton, FL #2 - Standard Tunnel

Quick & Clean Car Wash

Big Dan's Rome, GA - Standard Build

|                               | Big Dan's<br>CAR WASH | Mister   | Weish    | TOMMY'S<br>EXPRESS |
|-------------------------------|-----------------------|----------|----------|--------------------|
| Vacuum Amenities              |                       |          |          |                    |
| Wide-Nozzle                   | <b>√</b>              | <b>✓</b> | <b>✓</b> | <b>✓</b>           |
| Needle-Nozzle                 | ✓                     | _        | -        | _                  |
| Sun-Covering                  | $\checkmark$          | _        | _        | <b>✓</b>           |
| Cleaning Amenities            |                       |          |          |                    |
| Pre-Wash Bug Prep             | $\checkmark$          | _        | <b>✓</b> | _                  |
| Glass Cleaner                 | ✓                     | <b>✓</b> | <b>✓</b> | -                  |
| Disinfectant Spray            | <b>✓</b>              | -        | -        | -                  |
| Interior Seat Cleaner         | ✓                     | -        | -        | _                  |
| Rubber Floor Mat Cleaner      | $\checkmark$          | _        | -        | _                  |
| Cloth Floor Mat Cleaner       | ✓                     | <b>✓</b> | <b>✓</b> | <b>✓</b>           |
| Microfiber Towels             | $\checkmark$          | <b>✓</b> | <b>✓</b> | _                  |
| Compressed Drying Air         | ✓                     | -        | -        | _                  |
| Misc. Amenities               |                       |          |          |                    |
| Logo Air Fresheners           | $\checkmark$          | _        | <b>✓</b> | _                  |
| Multi-Car Family Plan         | ✓                     | _        | <b>✓</b> | _                  |
| License Plate Gate Technology | $\checkmark$          | _        | _        | <b>✓</b>           |
| Member-Only Quick Lane        | <b>✓</b>              | <b>✓</b> | <b>✓</b> | <b>✓</b>           |