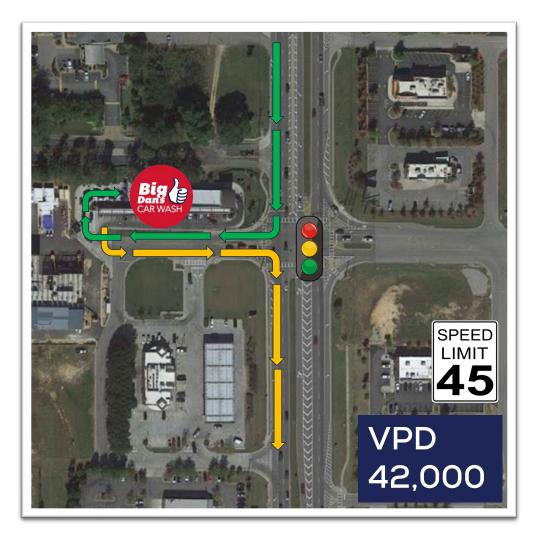

# Traffic Velocity, Retail Proximity and Ingress Ease

ACQUISITION STRATEGY

Beyond the standard site selection driver of high vehicle per day count, Big Dan's is keenly focused upon ingress/egress, proximity to traffic lights, nearby retail and vehicle speed. These factors help increase capture rate and retain members by providing a more convenient wash experience compared to competitors.