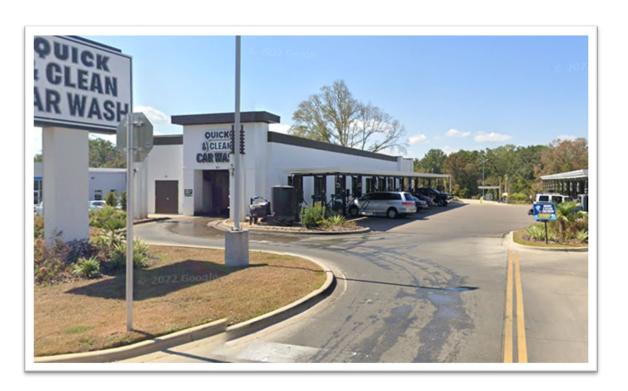

## DeFuniak Springs, FL

|                               | Big Dan's Car Wash      | Quick & Clean Car Wash |
|-------------------------------|-------------------------|------------------------|
| Vacuum Amenities              |                         |                        |
| Wide-Nozzle                   | $\checkmark$            | <b>✓</b>               |
| Needle-Nozzle                 | ✓                       | -                      |
| Sun-Covering                  | $\checkmark$            | <b>✓</b>               |
| Cleaning Amenities            |                         |                        |
| Pre-Wash Bug Prep             | $\checkmark$            | -                      |
| Glass Cleaner                 | <b>✓</b>                | <b>✓</b>               |
| Disinfectant Spray            | $\checkmark$            | <b>✓</b>               |
| Interior Seat Cleaner         | <b>✓</b>                | -                      |
| Rubber Floor Mat Cleaner      | $\checkmark$            | <b>✓</b>               |
| Cloth Floor Mat Cleaner       | <b>√</b>                | <b>✓</b>               |
| Microfiber Towels             | $\checkmark$            | <b>✓</b>               |
| Compressed Drying Air         | <b>✓</b>                | <b>✓</b>               |
| Misc. Amenities               |                         |                        |
| Logo Air Fresheners           | $\checkmark$            | -                      |
| Multi-Car Family Plan         | <b>✓</b>                | <b>✓</b>               |
| License Plate Gate Technology | <b>✓</b>                | -                      |
| Member-Only Quick Lane        | <b>✓</b>                | <b>✓</b>               |
| Google Reviews                | 4.6 Stars - 218 reviews | 4.3 Stars - 44 reviews |