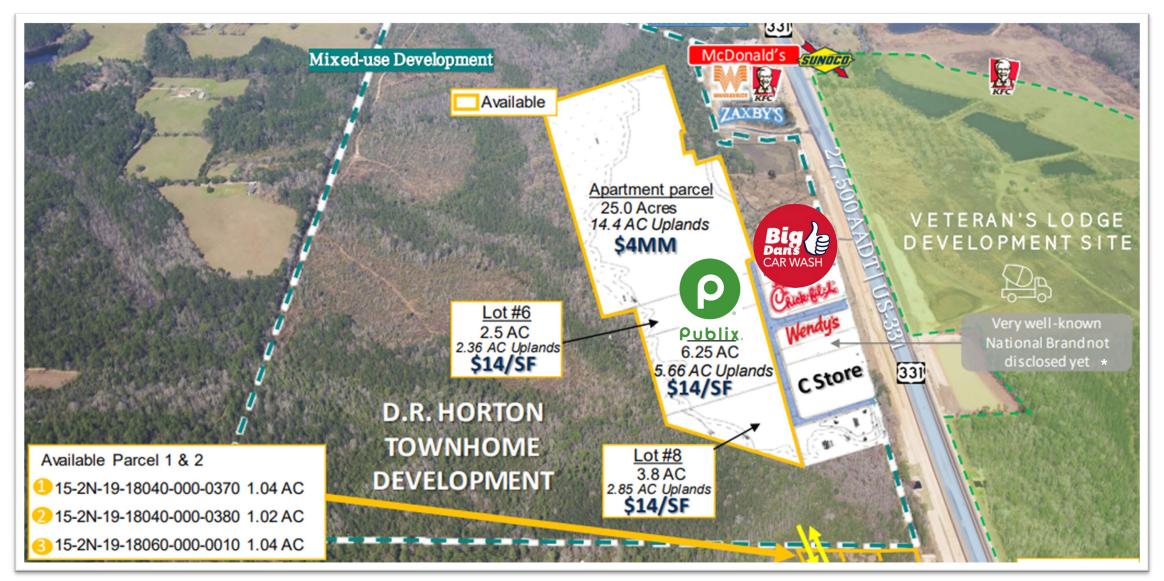

# Calculating Future Growth - Retail & Residential

#### ACQUISITION STRATEGY

Building in growing cities and master planned developments on highly trafficked roads, allows Big Dan's to integrate into the daily life of existing and future populations creating brand loyalty. Big Dan's becomes a regular service people use in their weekly errands runs to grocery store, or on their way home from work after grabbing a meal at Chick-Fil-A.

\*an undisclosed grocery store, rumored to be Publix