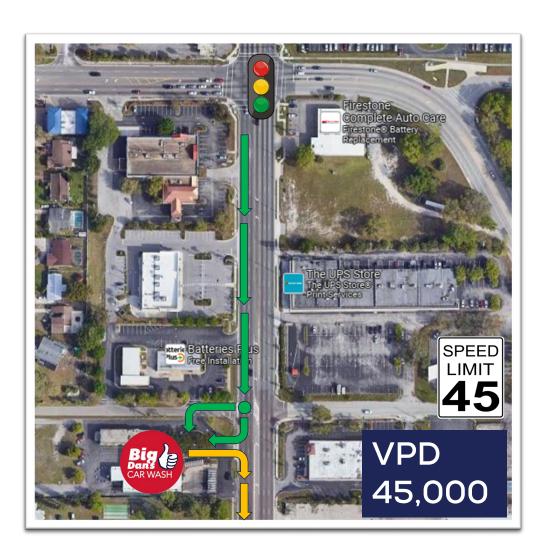

# Traffic Velocity, Retail Proximity and Ingress Ease

ACQUISITION STRATEGY

Beyond the standard site selection driver of high vehicle per day count, Big Dan's is keenly focused upon ingress/egress, proximity to traffic lights, nearby retail and vehicle speed. These factors help increase capture rate and retain members by providing a more convenient wash experience compared to competitors.