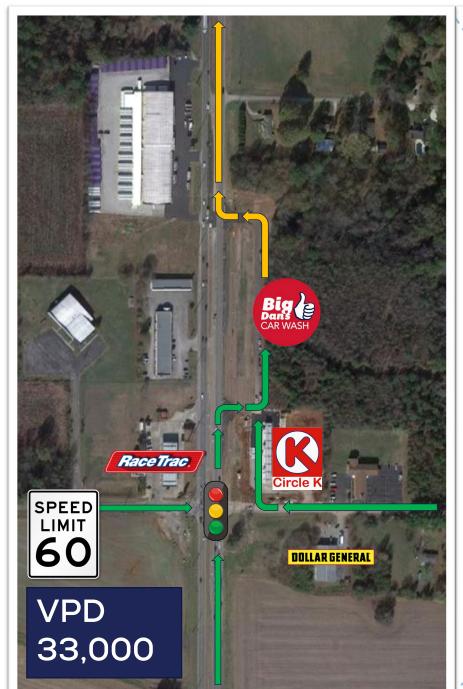

Meridianville, AL

# 3 Strategies in Action - Meridianville, AL

ACQUISITION STRATEGY

#### **Site Metrics**

| 2-Mile Population     | 5,840    |
|-----------------------|----------|
| 2-Mile HH Med Income  | \$73,521 |
| 5-Mile Population     | 48,109   |
| 5-Mile HH Med Income  | \$72,099 |
| 10-Mile Population    | 207,217  |
| 10-Mile HH Med Income | \$78,671 |

## **Area Competitor**

## Meridianville, AL

|                               | Big Dan's Car Wash      | Wash N' Roll Car Wash   |
|-------------------------------|-------------------------|-------------------------|
| Vacuum Amenities              |                         |                         |
| Wide-Nozzle                   | <b>✓</b>                | <b>✓</b>                |
| Needle-Nozzle                 | ✓                       | -                       |
| Sun-Covering                  | <b>✓</b>                | -                       |
| Cleaning Amenities            |                         |                         |
| Pre-Wash Bug Prep             | <b>✓</b>                | -                       |
| Glass Cleaner                 | <b>✓</b>                | -                       |
| Disinfectant Spray            | <b>✓</b>                | -                       |
| Interior Seat Cleaner         | <b>✓</b>                | -                       |
| Rubber Floor Mat Cleaner      | <b>✓</b>                | -                       |
| Cloth Floor Mat Cleaner       | <b>✓</b>                | -                       |
| Microfiber Towels             | <b>✓</b>                | <b>✓</b>                |
| Compressed Drying Air         | <b>✓</b>                | -                       |
| Misc. Amenities               |                         |                         |
| Logo Air Fresheners           | <b>✓</b>                | -                       |
| Multi-Car Family Plan         | <b>✓</b>                | -                       |
| License Plate Gate Technology | <b>✓</b>                | -                       |
| Member-Only Quick Lane        | <b>✓</b>                | -                       |
| Google Reviews                | 4.8 Stars - 297 reviews | 4.4 Stars - 256 reviews |
|                               |                         |                         |