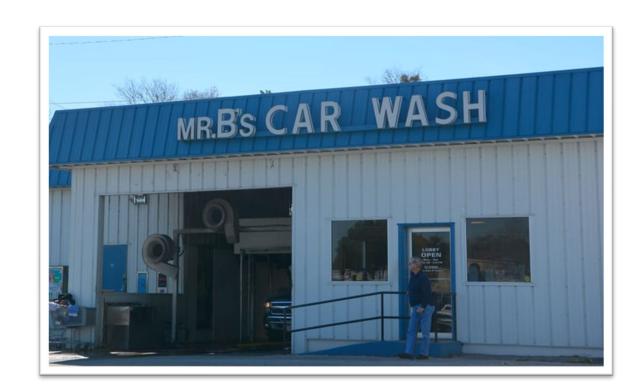

# **Superior Quality to Competition - Photos**

Mr. B's Car Wash - Tunnel

Big Dan's Crystal River, FL - Tunnel

Big Dan's Bradenton #1, FL - Amenity Court

River Club Car Wash - Vacuum (Only) Court