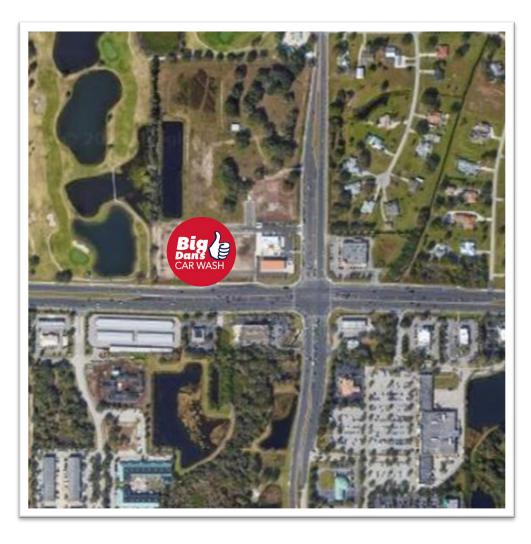

# Traffic Velocity, Retail Proximity and Ingress Ease

ACQUISITION STRATEGY

Beyond the standard site selection driver of high vehicle per day count, Big Dan's is keenly focused upon ingress/egress, proximity to traffic lights, nearby retail and vehicle speed. These factors help increase capture rate and retain members by providing a more convenient wash experience compared to competitors.